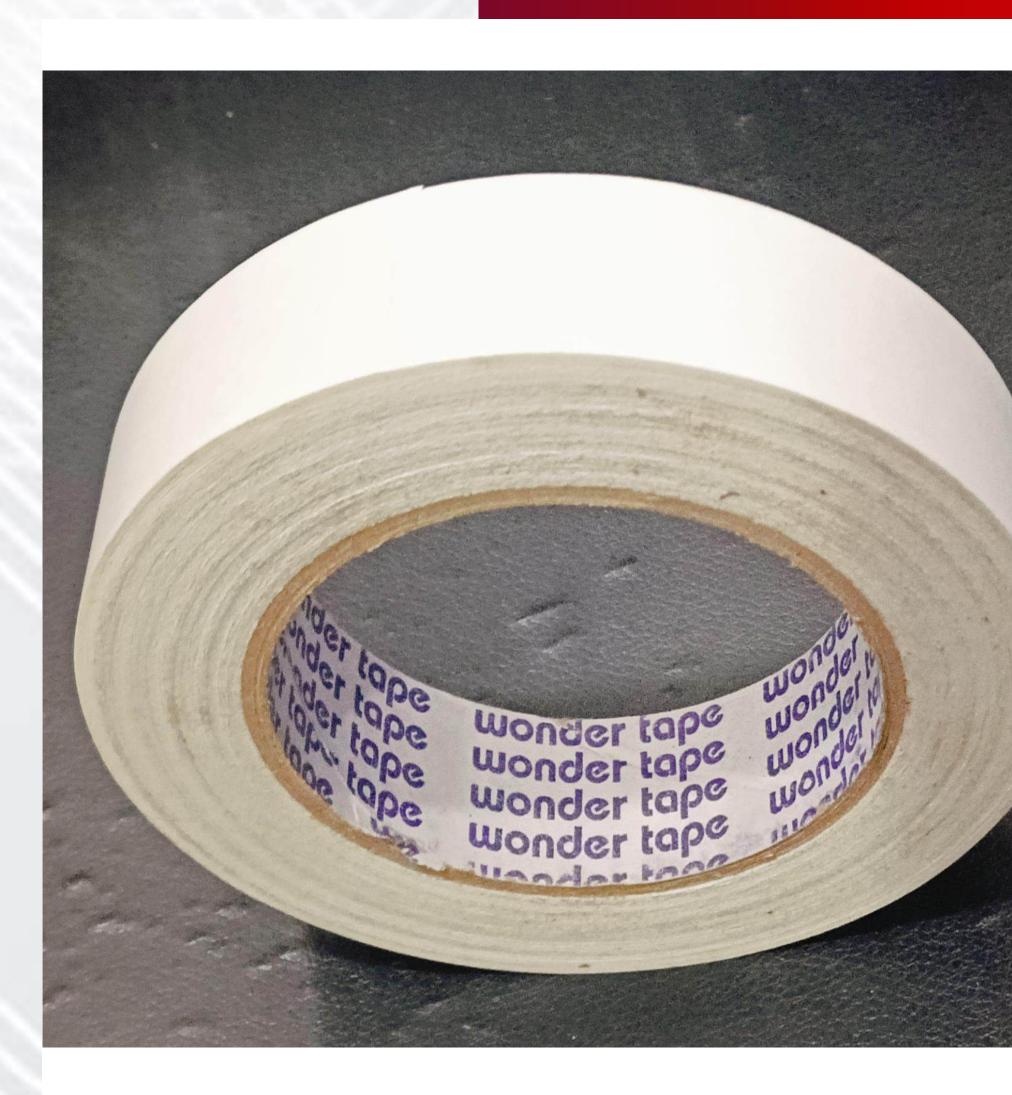

#### WONDER Double Sided Tissue Tape

Feature: - Excellent quick stick, easy release liner, easy to tear, strong adhesive force and holding force, and is suitable for various material surfaces.

Structure: - Using tissue paper as carrier and coating with pressure sensitive adhesive on both sides and then winding in roll with released paper.

Adhesive: - Hot-melt.

Application: - Widely used for Home

Decoration and DIY, Joint

Fixing and Wall Decoration.

Micron: - 55-60 micron.

Length: - As per industry standards.