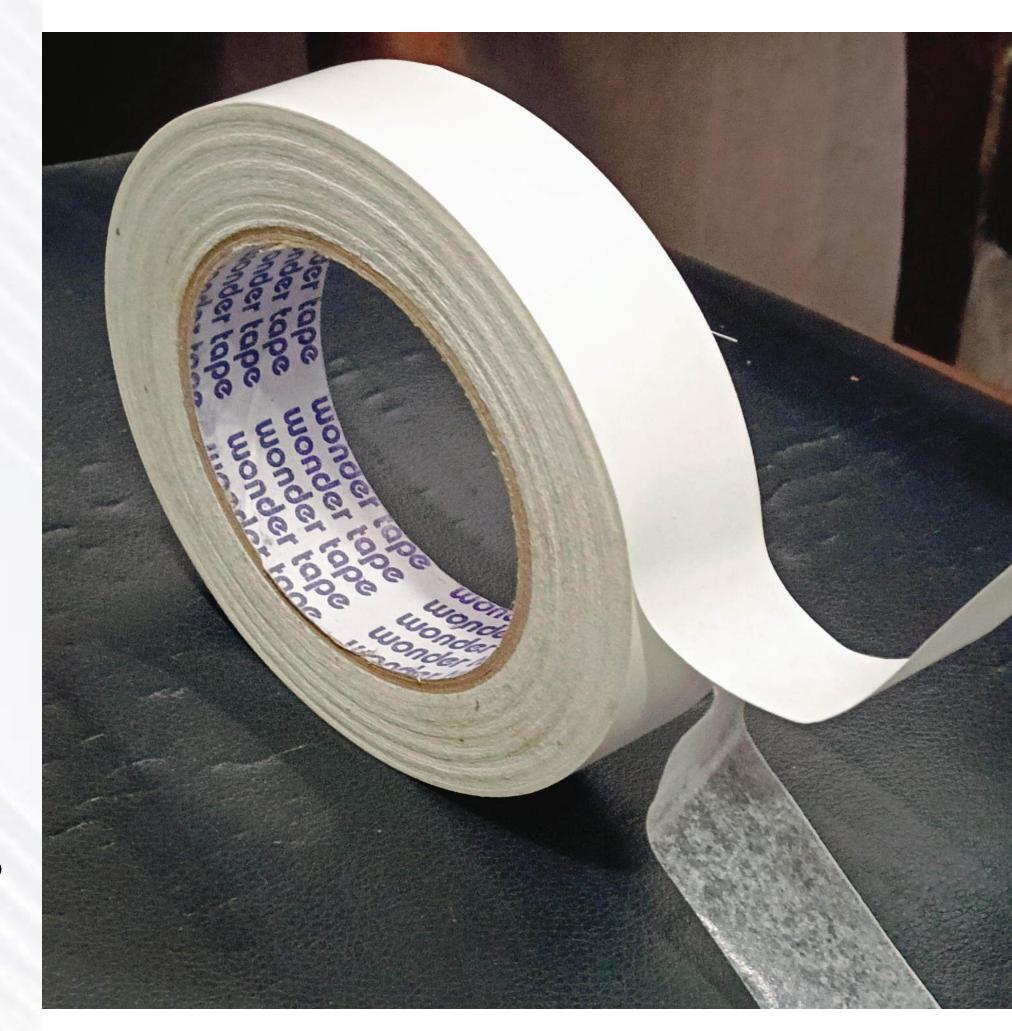

#### WONDER Double Sided Tissue Tape

Feature: - Excellent quick stick, easy release liner, easy to tear, strong adhesive force and holding force, and is suitable for various material surfaces.

Structure: - Using tissue paper as carrier and coating with pressure sensitive adhesive on both sides and then winding in roll with released paper.

Adhesive: - Hot-melt.

Application: - Widely used for Home

Decoration and DIY, Joint

Fixing and Wall Decoration.

Micron: - 55-60 micron.

Length: - As per industry standards.