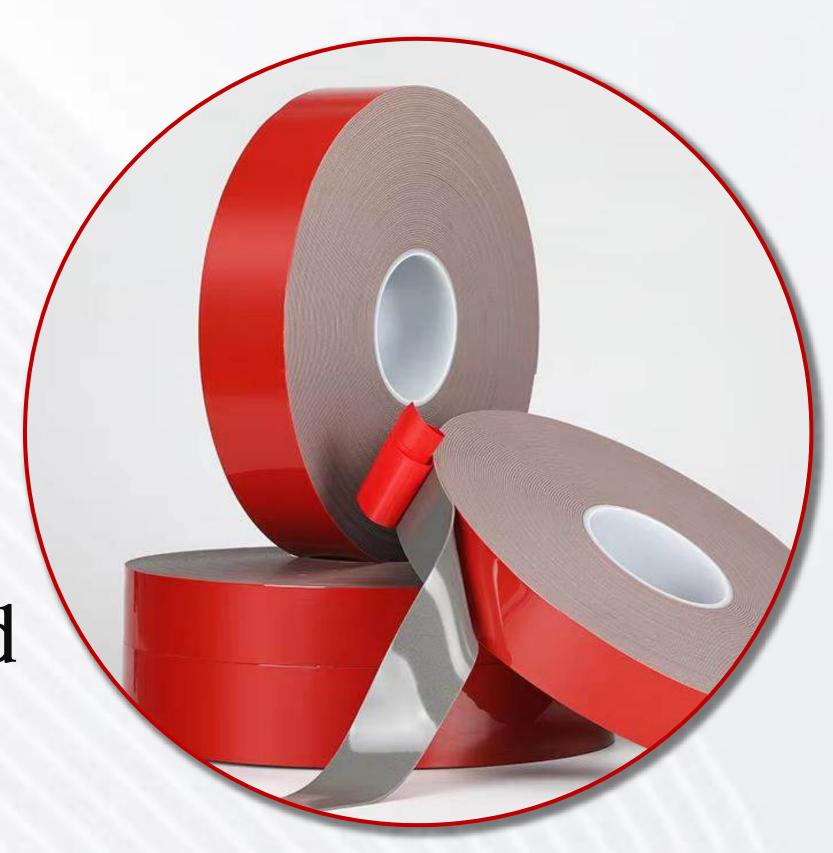

## Double Side Acrylic Foam Tape

Double Side Acrylic Foam Tape is a pressure sensitive and good heat resistant, high bond adhesive tape for Structural Glazing and Curtain Wall, useful for bonding glass to painted and unpainted metal and Bonding of various moldings and emblems for automobiles.

#### APPLICATIONS:

Fabrication of internal and external panels for building construction. Body side Molding, Wheel Cap, Logo, Emblem, Door Edge, Door Guard, Weather Strips, Elevator etc.

#### FEATURES:

- ✓ Bonds with ease.
- ✓ Good bonding strength.
- ✓ Good resistance to heat and weather.
- ✓ Maintains constant adhesive strength despite change in temperature.
- ✓ Maintains stable adhesive strength on diverse materials including metals, coated surface, ABS.
- ✓ Flexibility of acrylic tape provides good sealing effect.
- ✓ Maintains superior resistance against impact, vibration and noise.
- ✓ Prevents corrosion between different metals.
- ✓ Is applied with ease, saves time and labor cost.
- o Thickness available: 0.5 mm, 0.8 mm, 1.1 mm, 1.6mm, 2mm
- o Colour available: TPT/Grey.