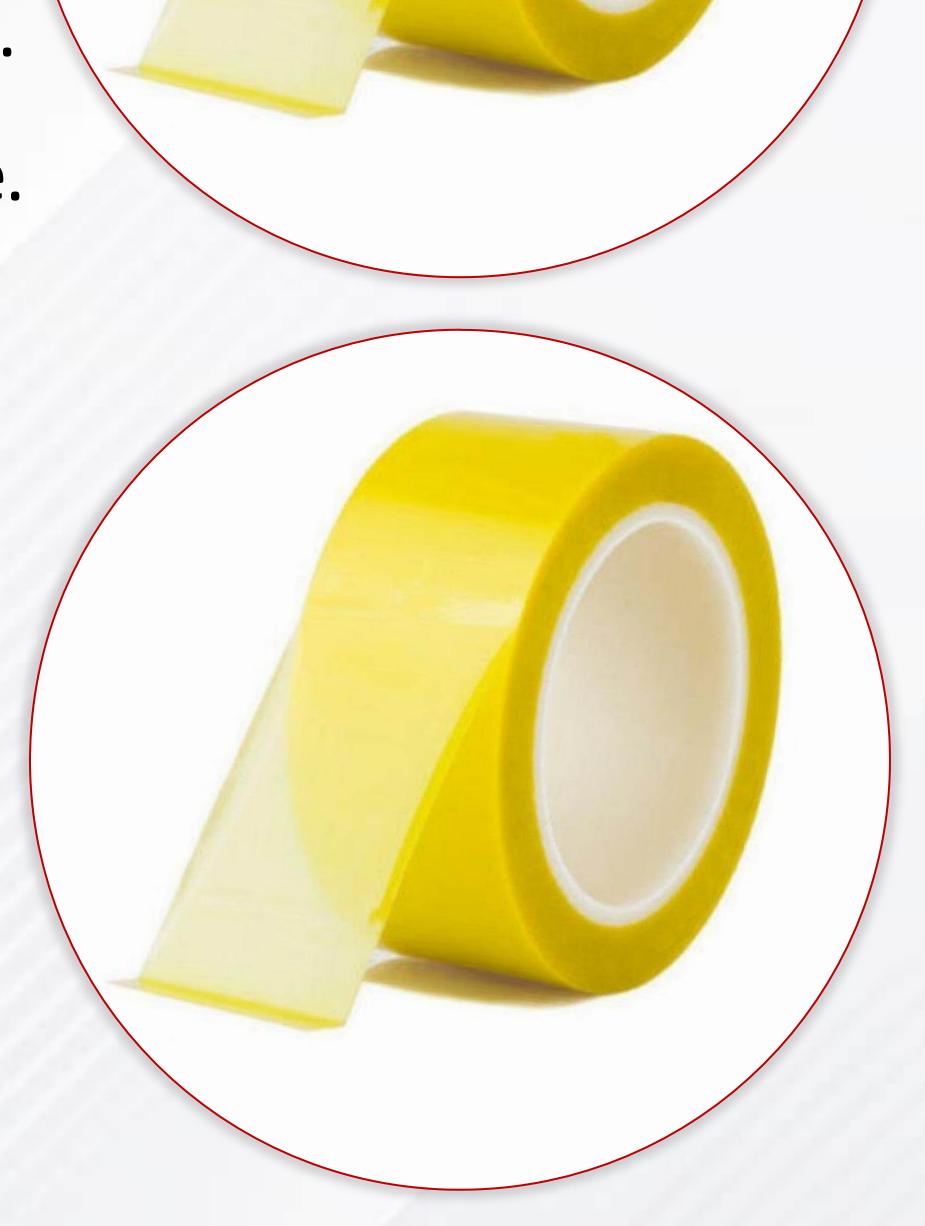

## 3A Double Sided Tissue Tape

Feature: - Excellent quick stick, easy release liner, easy to tear, strong adhesive force and holding force,

and is suitable for

various material surfaces.

Structure: - Using tissue paper as carrier and coating with pressure sensitive adhesive on both sides and then winding in roll with released paper.

Adhesive: - Solvent.

Application: - Widely used For Jointing,

Paper Splicing, Holding,

Lamination in Shoe and Leather

Industry, Garment Labels,

Sponges, Embroidery Industry and

Electronic Industry.

Micron: - 70 micron.

Length: - As per industry standards.