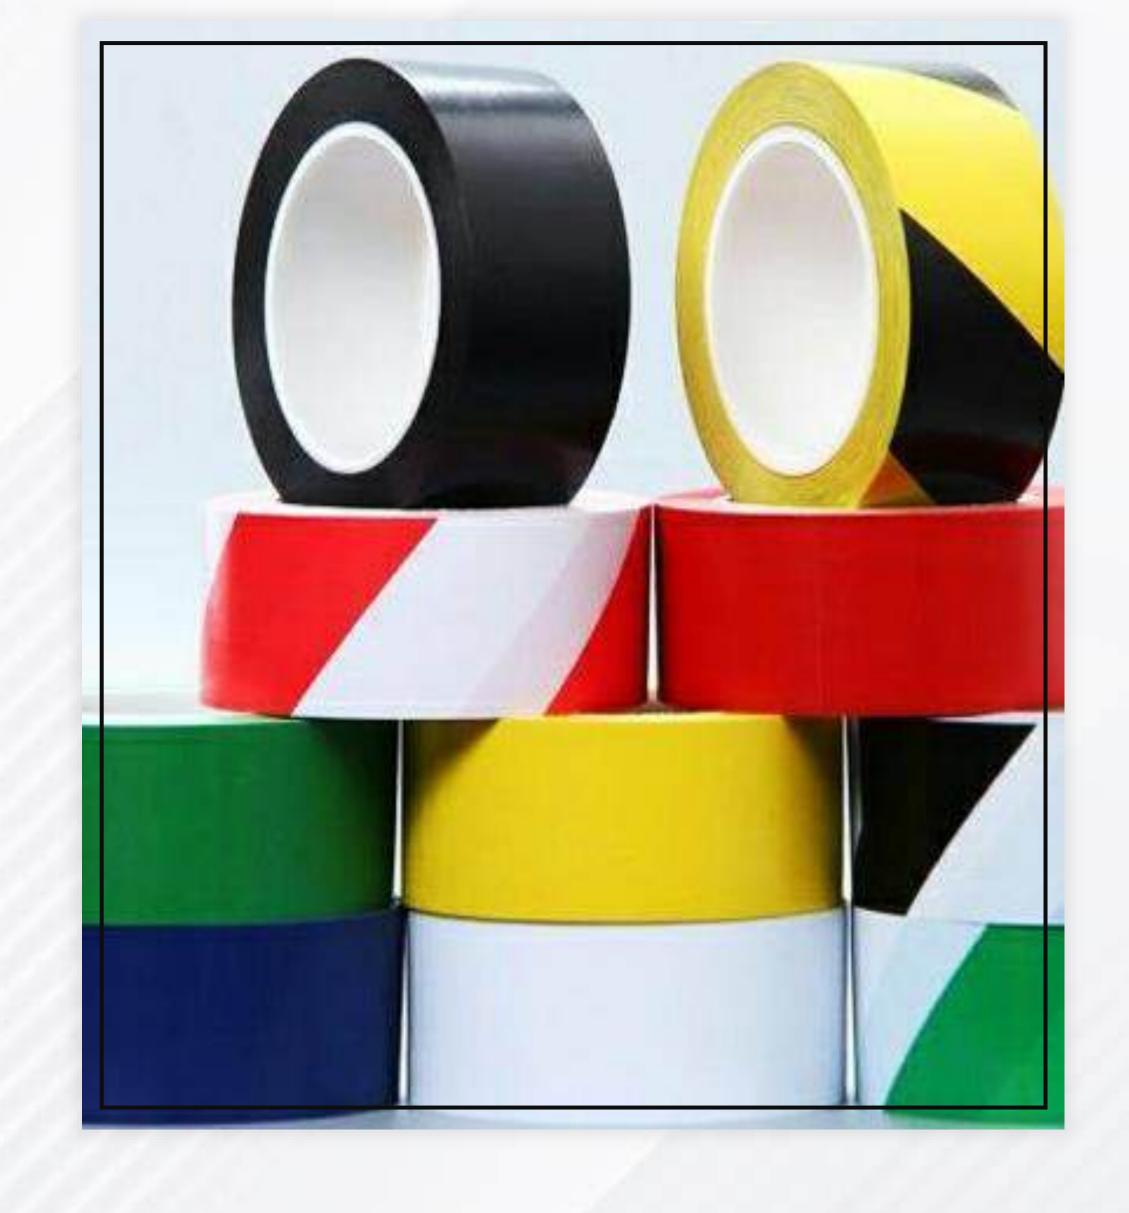

## Floor Marking Tape

Feature: - Featured with high conformability and abrasion resistance. Its high tack rubber adhesive tightly anchored to most surfaces. Excellent

flexibility, weather resistance, high visual identification, easy tear, bright eye catching, surface wear resistance, have anticorrosive, acid and alkaline resistance.

Adhesive: - Rubber

Material: - PVC

Color: - Yellow, Red, Green, Blue, White,

Black, Yellow and Black, Red and White.

Application: - Widely applied in warning,

identifying, can be used to the

ground, pillar, construction, transportation etc.

Ideal for safety color code for marking

physical hazards, marking demarcation area,

factory lanes, aisle marking, designation caution, etc.

Micron: - 150 micron.

Length: - As per industry standards.