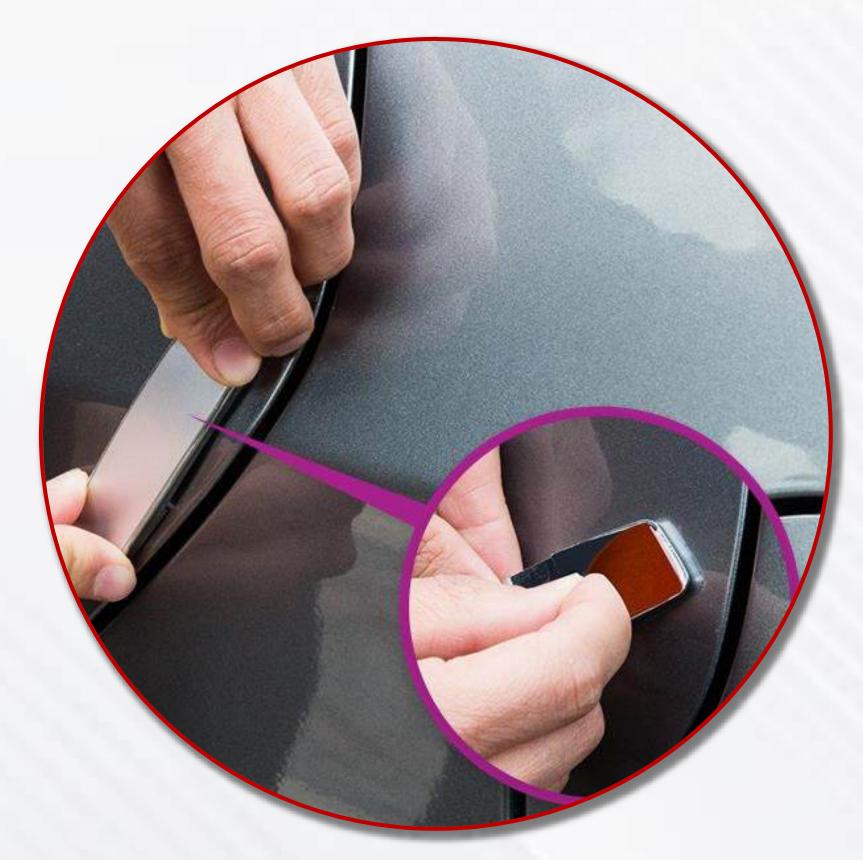

## Double Side Acrylic Foam Tape

Double Side Acrylic Foam Tape is a pressure sensitive and good heat resistant, high bond adhesive tape for Structural Glazing and Curtain Wall, useful for bonding glass to painted and unpainted metal and Bonding of various moldings and emblems for automobiles.

#### APPLICATIONS:

Fabrication of internal and external panels for building construction. Body side Molding, Wheel Cap, Logo, Emblem, Door Edge, Door Guard, Weather Strips, Elevator etc.

#### FEATURES:

- ✓ Bonds with ease.
- ✓ Good bonding strength.
- ✓ Good resistance to heat and weather.
- ✓ Maintains constant adhesive strength despite change in temperature.
- ✓ Maintains stable adhesive strength on diverse materials including metals, coated surface, ABS.
- ✓ Flexibility of acrylic tape provides good sealing effect.
- ✓ Maintains superior resistance against impact, vibration and noise.
- ✓ Prevents corrosion between different metals.
- ✓ Is applied with ease, saves time and labor cost.
- o Thickness available: 0.5 mm, 0.8 mm, 1.1 mm, 1.6mm, 2mm
- o Colour available: TPT/Grey.