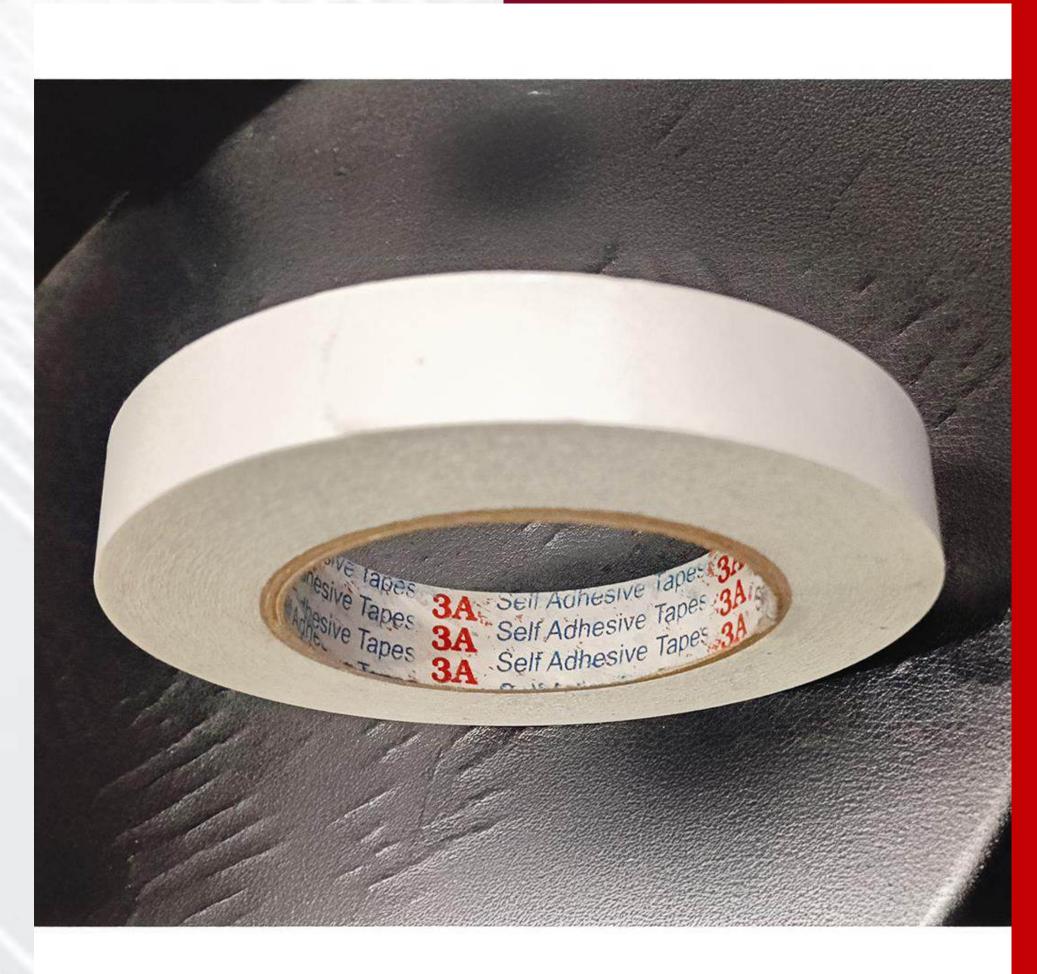

## 3A Double Sided Tissue Tape

Feature: - Excellent quick stick, easy release liner, easy to tear, strong adhesive force and holding force,

and is suitable for

various material surfaces.

Structure: - Using tissue paper as carrier and coating with pressure sensitive adhesive on both sides and then winding in roll with released paper.

Adhesive: - Solvent.

Application: - Widely used For Jointing,

Paper Splicing, Holding,

Lamination in Shoe and Leather

Industry, Garment Labels,

Sponges, Embroidery Industry and

Electronic Industry.

Micron: - 70 micron.

Length: - As per industry standards.