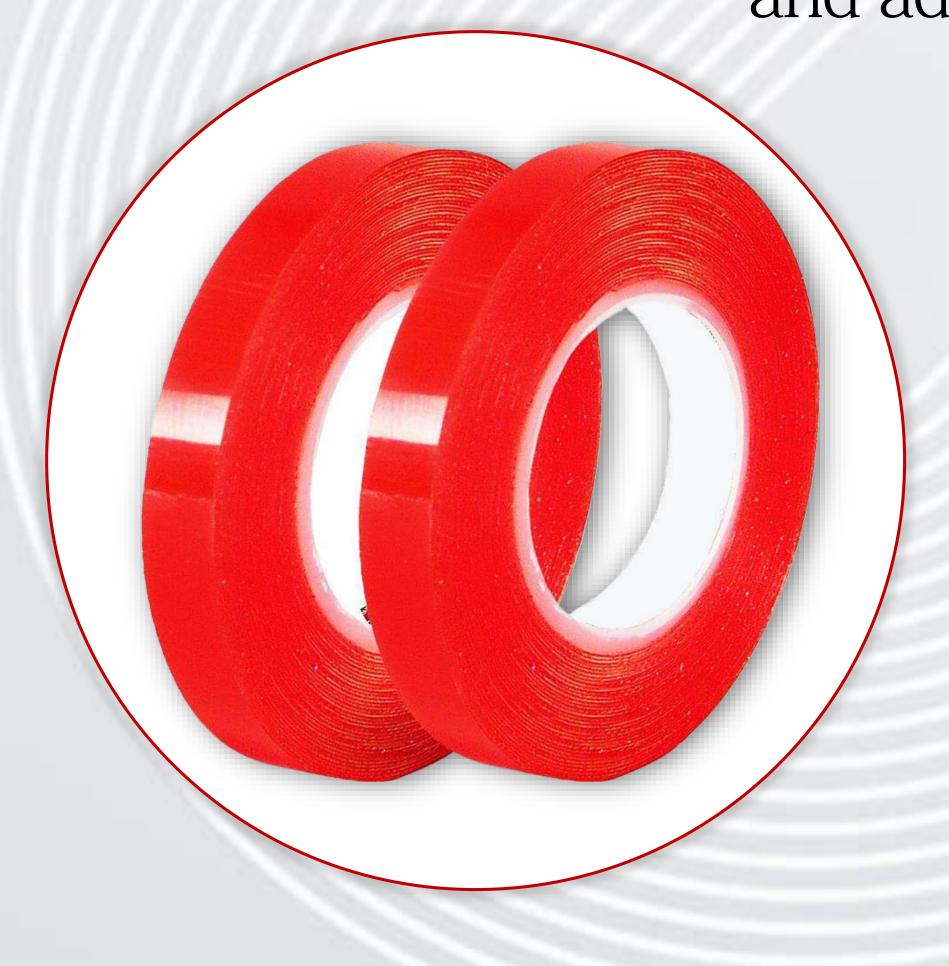

#### Double Sided Cloth Tape

Feature: - With the property of wear resistance, high adhesive, flexible and easy to tear. Good at sticking in rough surface and peel off without residual glue.

Structure: - Using tensile fibers as base material and coated on both side with pressure sensitive adhesive, then winding in roll with release paper.

Adhesive: - Rubber Base Adhesive.

Backing: - Cloth.

Application: - It is used in carpet installation, wedding decoration, printing plate, metal object connection, fabric stitching, fixed line binding, sealing and fixing, etc.

Length: - As per industry standards.

Width: - As per customer requirements.