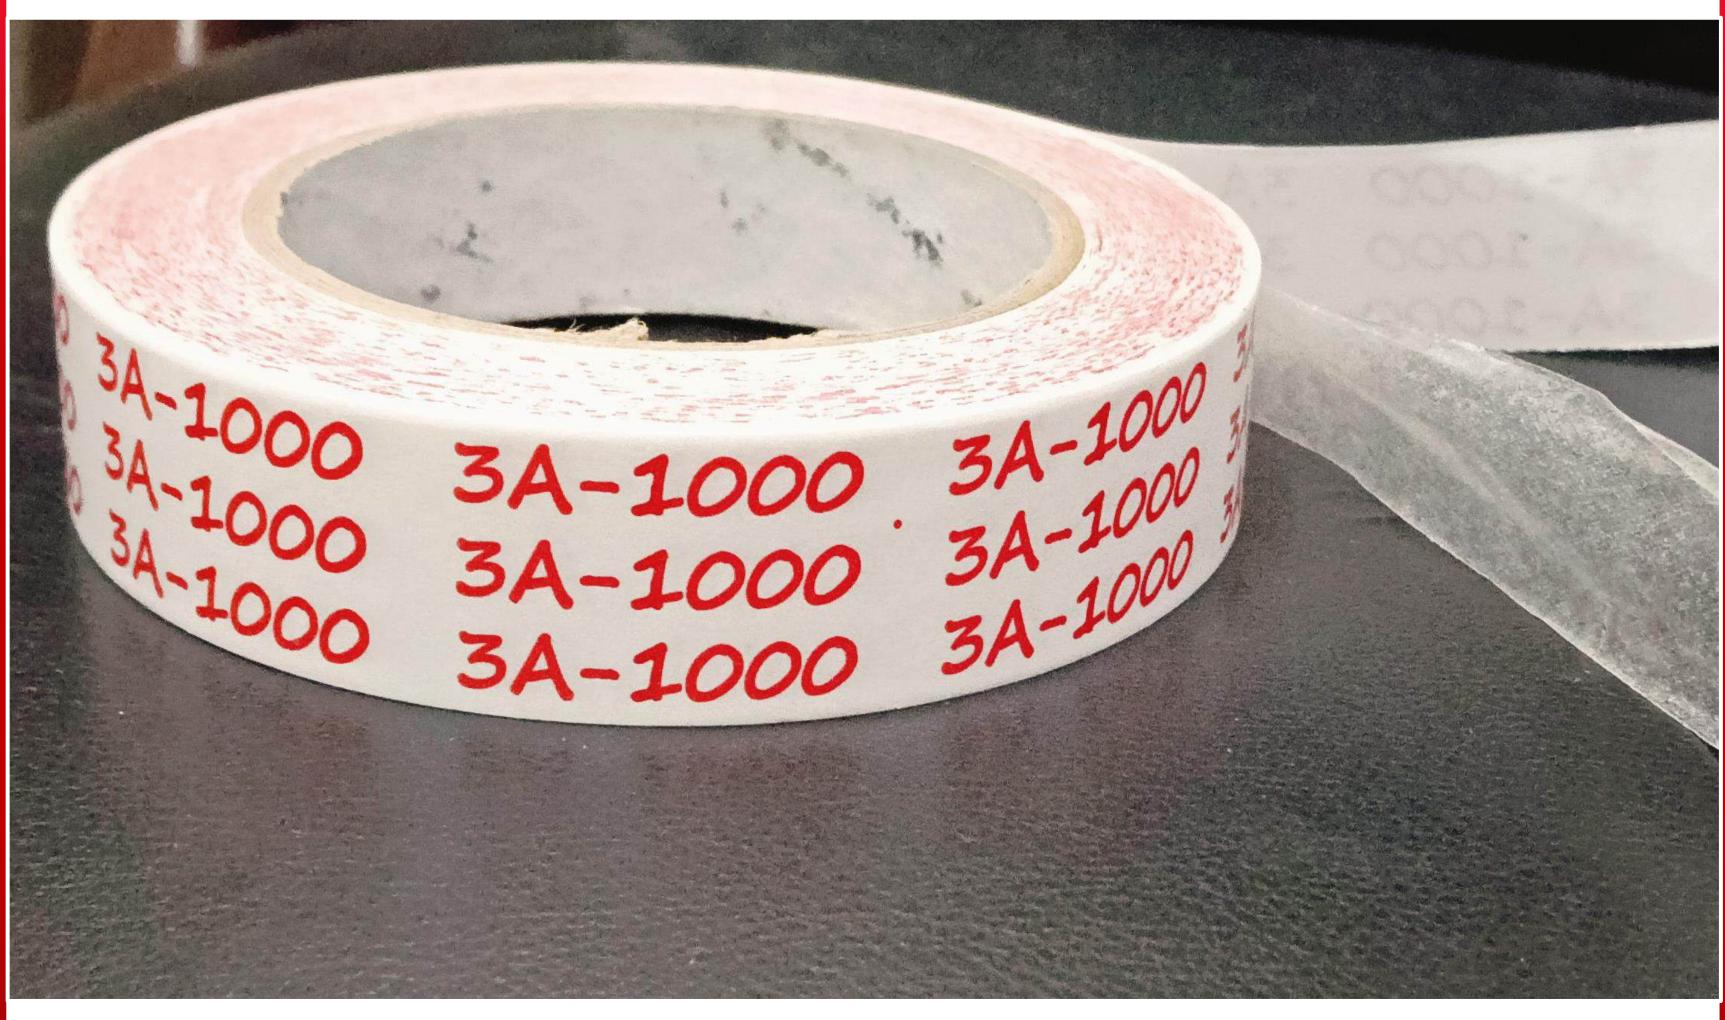

#### 3A-1000 Double Sided Tissue Tape

Feature: - Excellent quick stick, easy release liner, easy to tear, strong adhesive

force and holding force, and is suitable for various material surfaces.

Structure: - Using tissue paper as carrier and coating with pressure sensitive

adhesive on both sides and then winding in roll with released paper.

Adhesive: - Solvent.

Application: - Widely used for Leather Goods, Sponges, Shoes, etc.

Micron: - 100 micron.

Length: - As per industry standards.