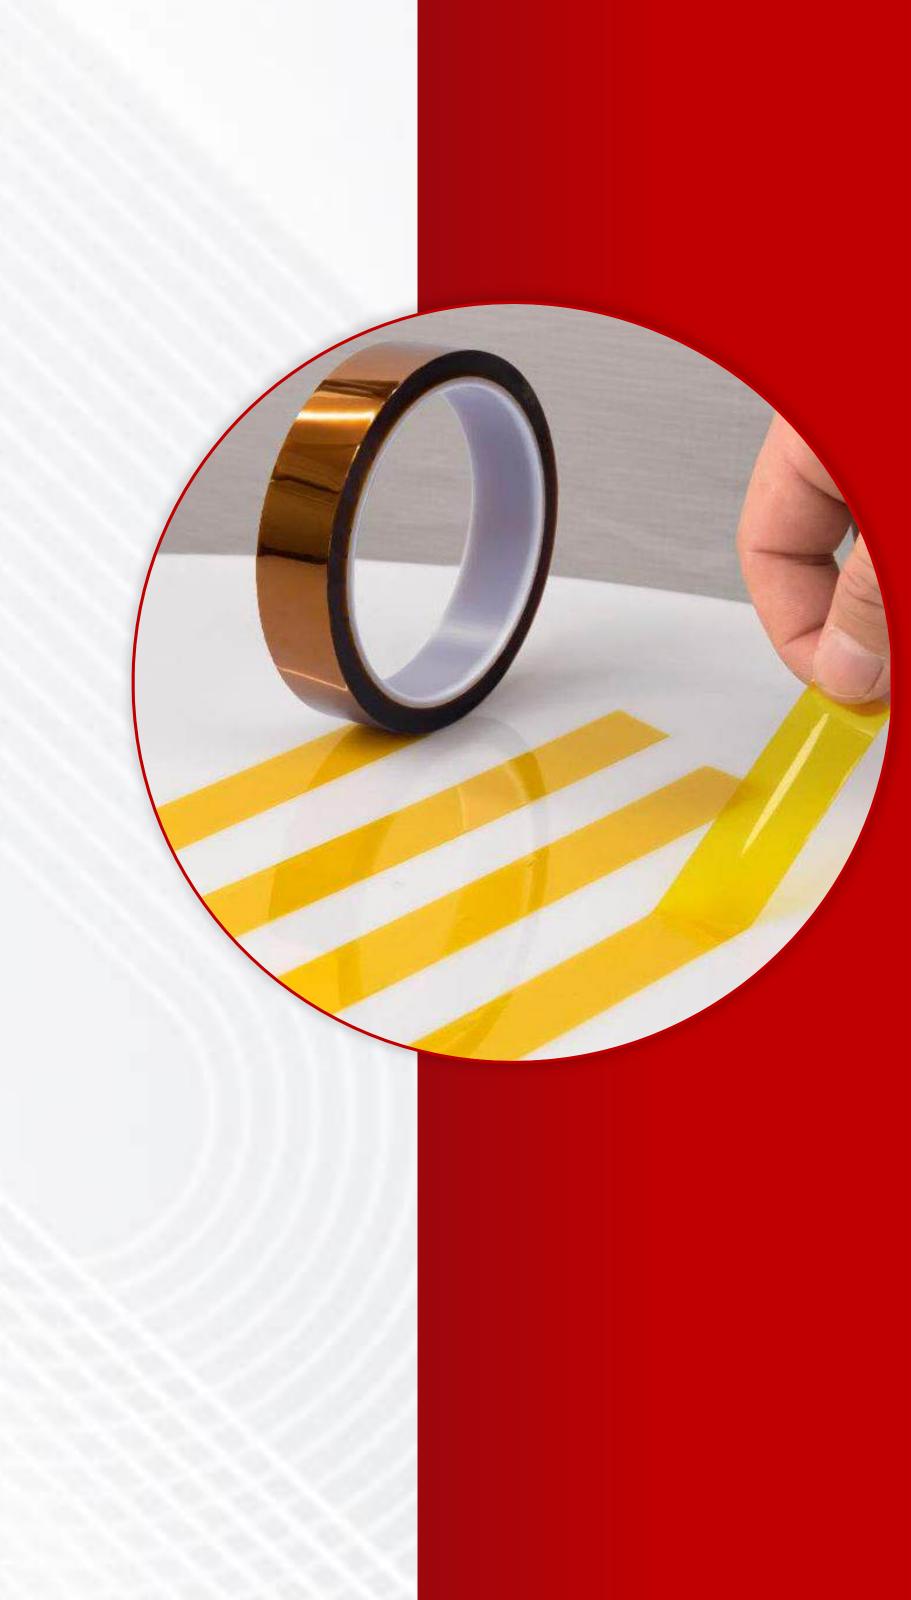

#### Kapton Tape/Polymide Tape

Feature: - Backing on polyimide film coated with silicon adhesive.

Application: - It is used in industries including electrical/electronic industries as it offers excellent heat resistance, chemical resistance and electrical properties as well as powerful mechanical strength.

Color: - Amber.

Length: - As per industry standards.

Width: - As per customer requirements.