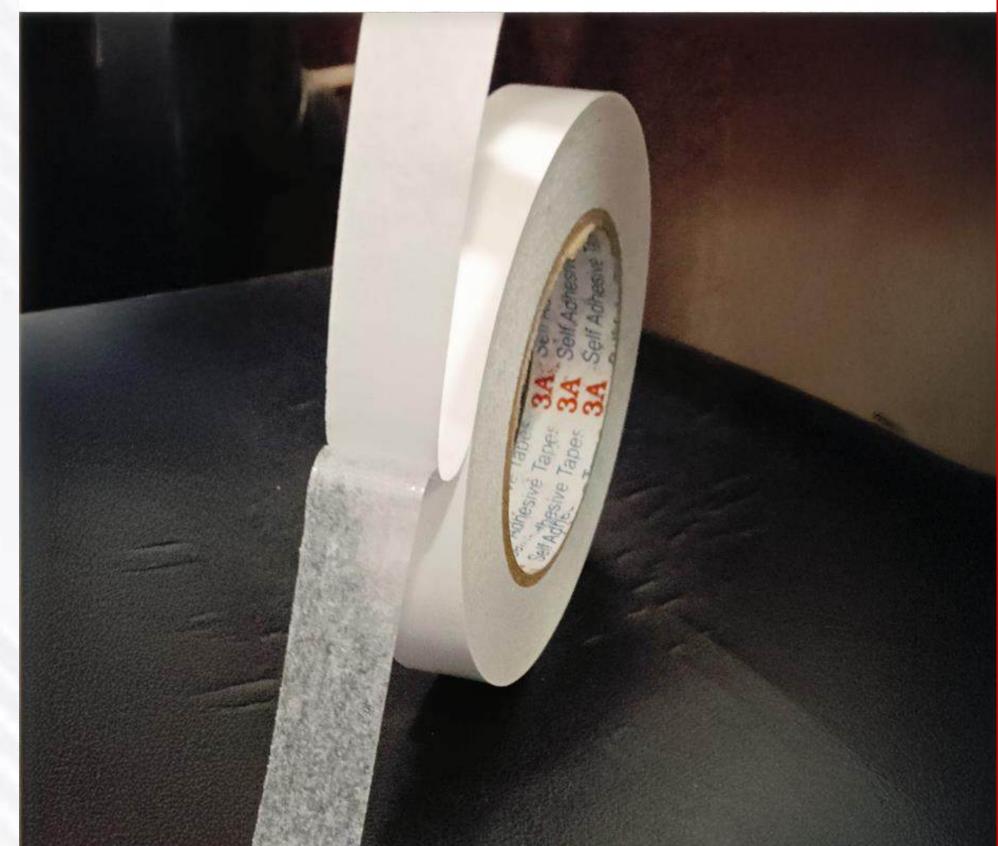

## 3A Double Sided Tissue Tape

Feature: - Excellent quick stick, easy release liner, easy to tear, strong adhesive force and holding force,

and is suitable for

various material surfaces.

Structure: - Using tissue paper as carrier and coating with pressure sensitive adhesive on both sides and then winding in roll with released paper.

Adhesive: - Solvent.

Application: - Widely used For Jointing,

Paper Splicing, Holding,

Lamination in Shoe and Leather

Industry, Garment Labels,

Sponges, Embroidery Industry and

Electronic Industry.

Micron: - 70 micron.

Length: - As per industry standards.