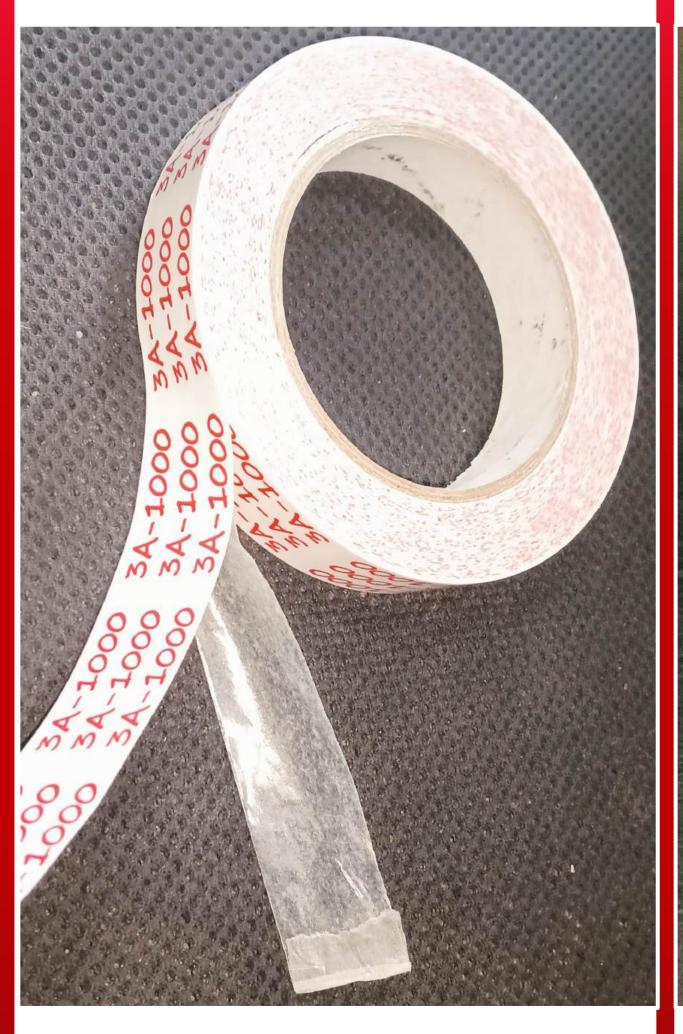

#### 3A-1000 Double Sided Tissue Tape

Feature: - Excellent quick stick, easy release liner, easy to tear, strong adhesive

force and holding force, and is suitable for various material surfaces.

Structure: - Using tissue paper as carrier and coating with pressure sensitive

adhesive on both sides and then winding in roll with released paper.

Adhesive: - Solvent.

Application: - Widely used for Leather Goods, Sponges, Shoes, etc.

Micron: - 100 micron.

Length: - As per industry standards.