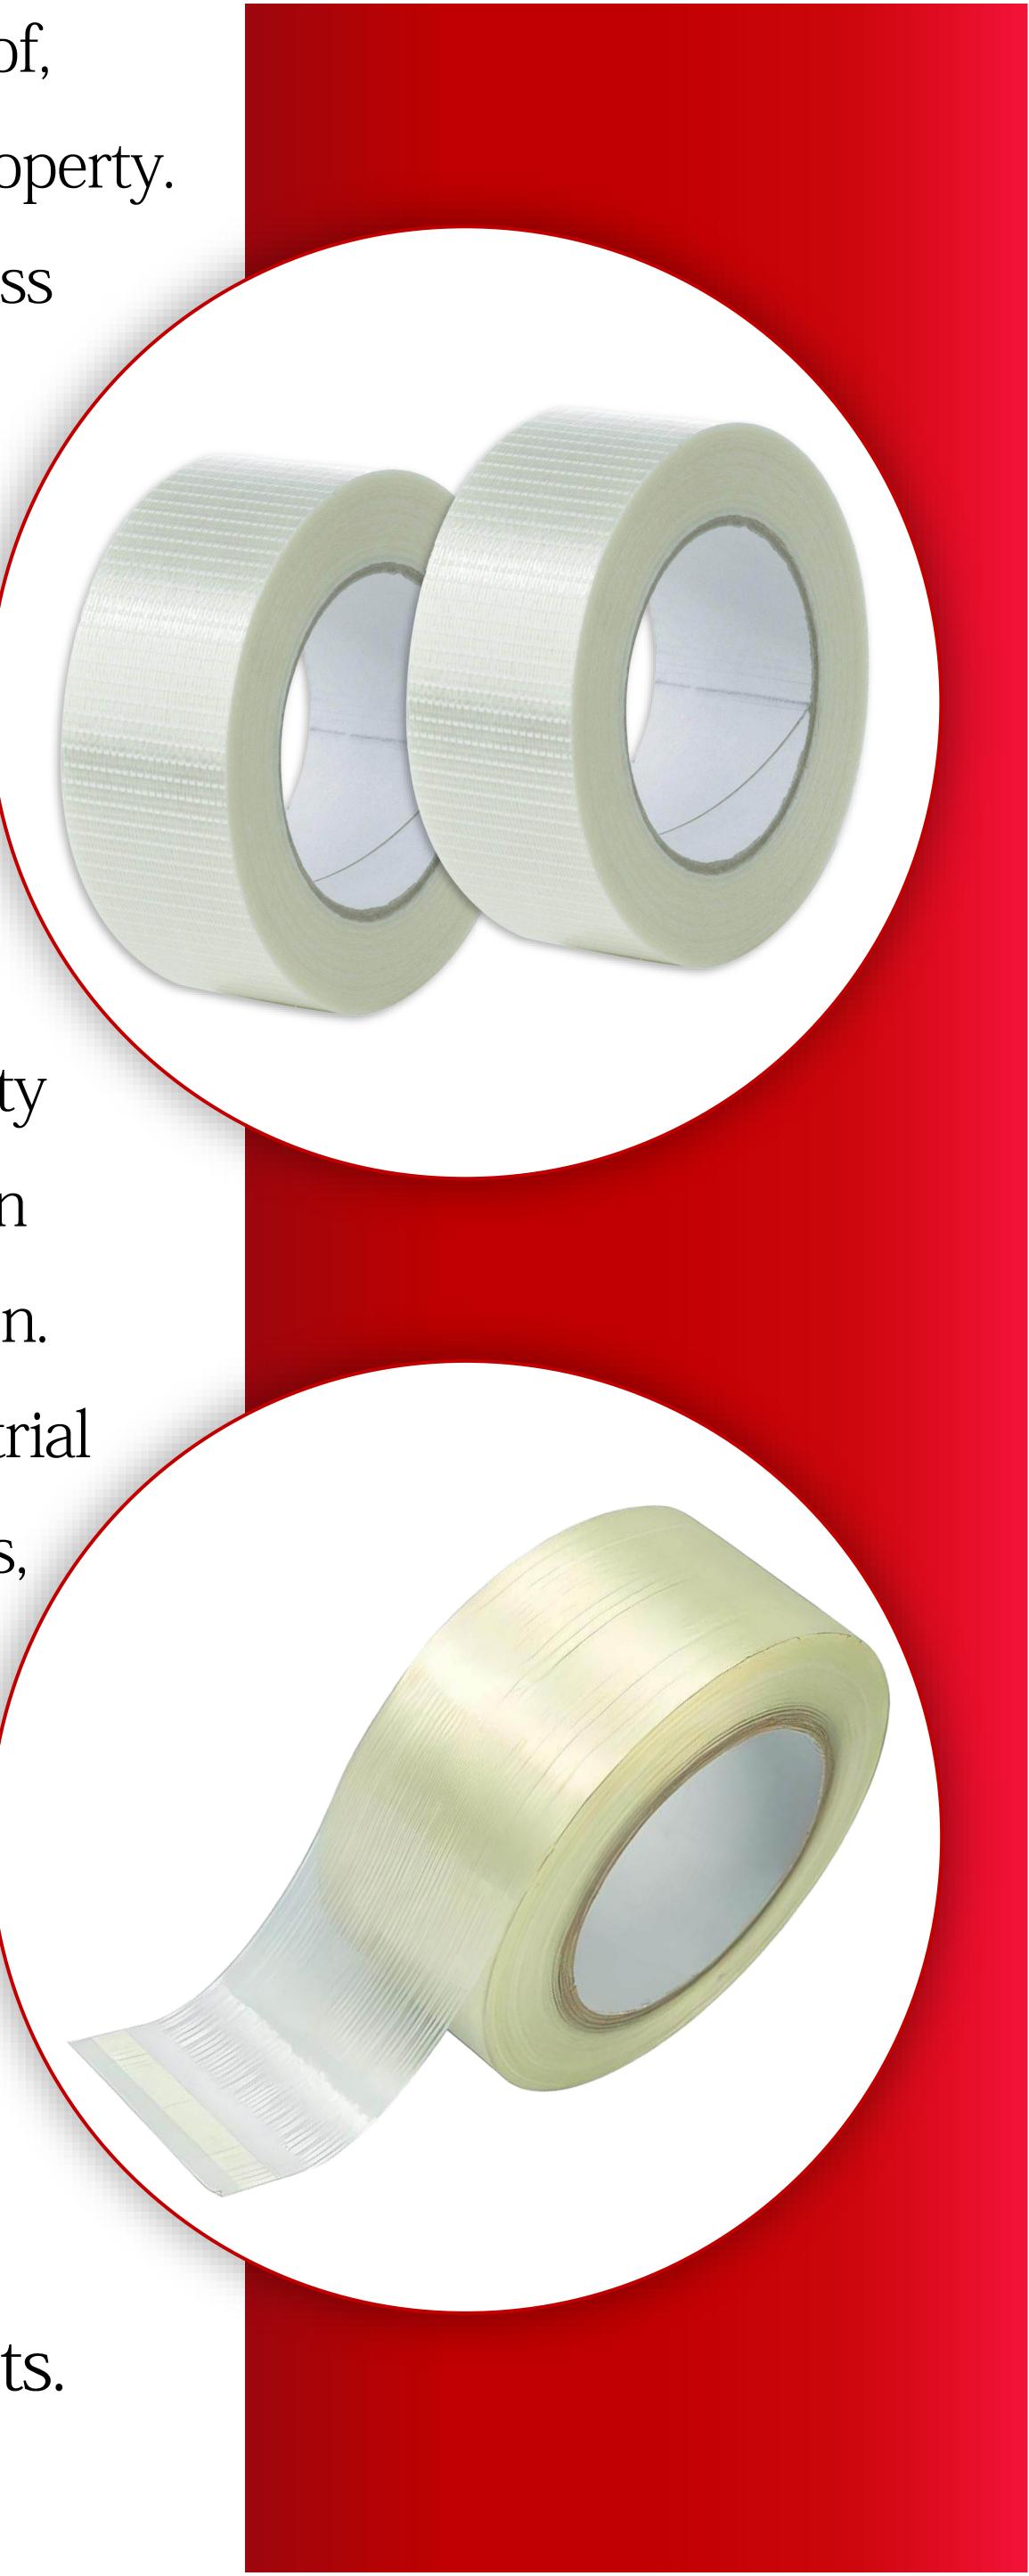

## Cross & Mono Filament Tape

Feature: - High tensile strength, waterproof,

strong bond, good and steady adhesive property.

Structure: - Mono or Cross weave fiberglass

backing coated with pressure - sensitive

adhesive with high tensile strength.

Adhesive: - Hot-melt.

Color: - Clear.

Application: - Widely used for dry

wall, repairing cracks and joints or holes,

plasterboard and other surfaces, heavy duty

packaging, carton sealing, anti – corrosion

duct sealing, electrical appliances insulation.

Suitable for electronic products and industrial

products like air conditioners, refrigerators,

fax, printer, steel plate and small steel

pipe. Also used in sports industry

and heavy carton packing.

Micron: - 150 micron.

Length: - As per industry standards.